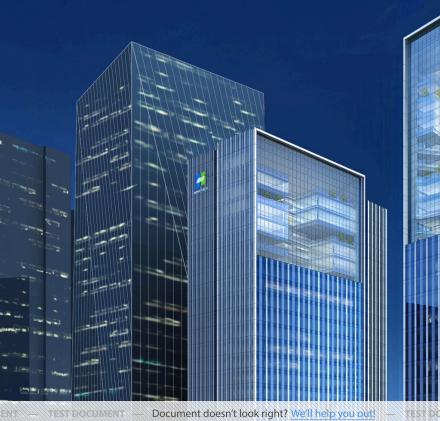

Nearly twins, each tower is composed of several slender bars that step back to reveal a series of internal atria and a sky terrace in the upper zones. The tower facades are defined by large, distinct frames and curtain walls that accentuate the buildings' verticality. The main façade on each tower is slightly angled to enhance occupant views and maximize the view corridor between the two towers. The high-performance curtain walls are designed to remediate Shenzhen's climate by providing external solar shading and natural ventilation, with operable windows hidden behind perforated metal panels to reduce any visual disturbance on the overall façade.