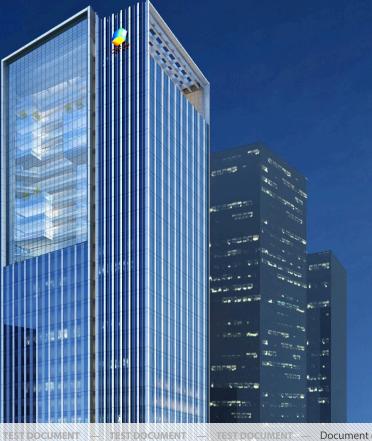

Nearly twins, each tower is composed of several slender bars that step back to reveal a series of internal atria and a sky terrace in the upper zones. The tower facades are defined by large, distinct frames and curtain walls that accentuate the buildings' verticality. The main façade on each tower is slightly angled to enhance occupant views and maximize the view corridor between the two towers. The high-performance curtain walls are designed to remediate Shenzhen's climate by providing external solar shading and natural ventilation, with operable windows hidden behind perforated metal panels to reduce any visual disturbance on the overall façade.