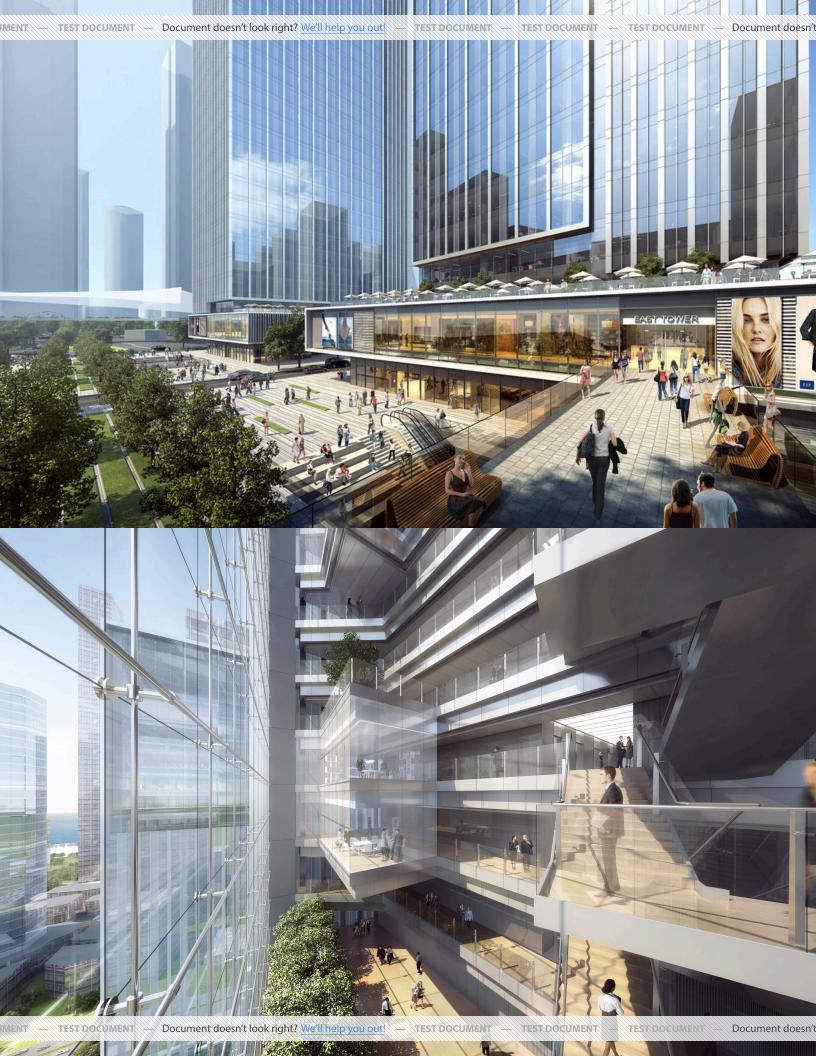

Connected directly to the city's extensive pedestrian and public transportation system, the Grandjoy site serves as a neighborhood hub, linking the green belt to the east with nearby office towers. Both exterior and interior paths allow public access, resulting in a unified urban experience between the neighborhood green spaces.

The upper zone of the east tower is reserved expressly for Grandjoy headquarters, while the upper zone of the west tower will accommodate multiple tenants. The interior is designed to allow for flexibility and provide ample social space to promote employee interaction and an open exchange of ideas. A large internal atrium connects the social zones on each floor, creating a continuous open space from the main lobby up to the sky terrace. At the top of each tower, the large, 300-square-meter sky terrace offers a spectacular outdoor amenity space.