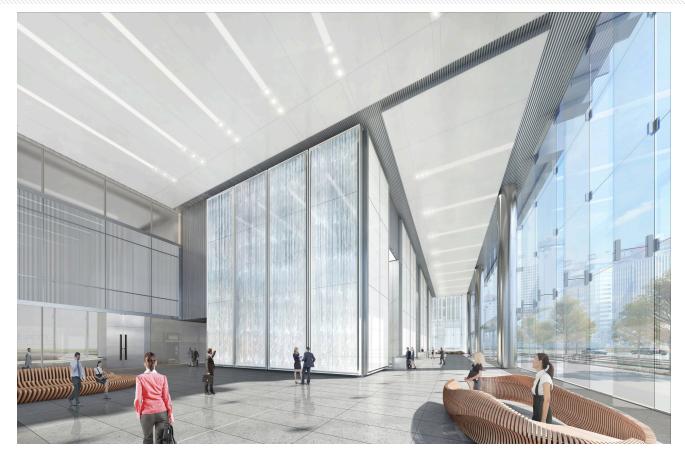

## Aviva-Grandjoy Qianhai Towers

Shenzhen, China

The two-tower Aviva-Grandjoy Qianhai complex is located in the rapidly developing Qianhai district of Shenzhen, China. The 200-meter Grandjoy Asia Pacific Tower will serve as the headquarters for Grandjoy's Asia Pacific group, while the 180-meter Aviva-Grandjoy Financial Tower will provide space for the Aviva-Grandjoy Life Insurance Company.

Nearly twins, each tower is composed of several slender bars that step back to reveal a series of internal atria and a sky terrace in the upper zones. The tower facades are defined by large, distinct frames and curtain walls that accentuate the buildings' verticality. The main façade on each tower is slightly angled to enhance occupant views and maximize the view corridor between the two towers. The high-performance curtain walls are designed to remediate Shenzhen's climate by providing external solar shading and natural ventilation, with operable windows hidden behind perforated metal panels to reduce any visual disturbance on the overall façade.

Connected directly to the city's extensive pedestrian and public transportation system, the Grandjoy site serves as a neighborhood hub, linking the green belt to the east with nearby office towers. Both exterior and interior paths allow public access, resulting in a unified urban experience between the neighborhood green spaces.