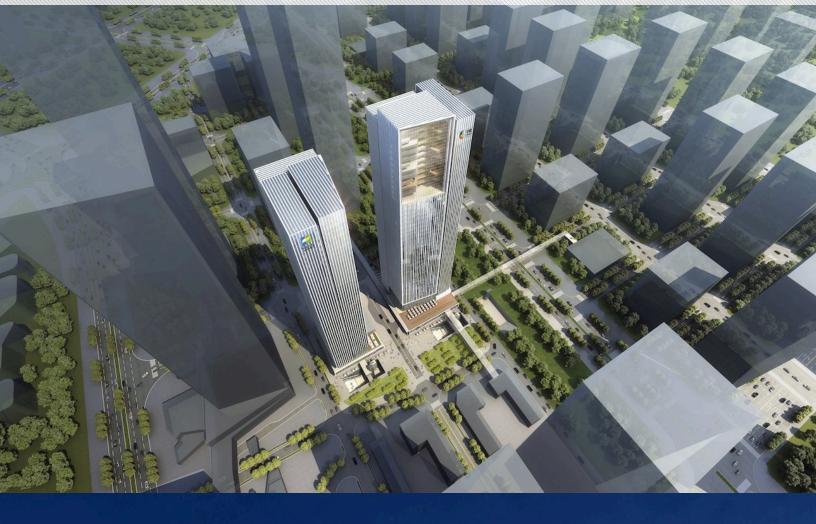

## Aviva-Grandjoy Qianhai Towers

Shenzhen, China

The two-tower Aviva-Grandjoy Qianhai complex is located in the rapidly developing Qianhai district of Shenzhen, China. The 200-meter Grandjoy Asia Pacific Tower will serve as the headquarters for Grandjoy's Asia Pacific group, while the 180-meter Aviva-Grandjoy Financial Tower will provide space for the Aviva-Grandjoy Life Insurance Company.

Nearly twins, each tower is composed of several slender bars that step back to reveal a series of internal atria and a sky terrace in the upper zones. The tower facades are defined by large, distinct frames and curtain walls that accentuate the buildings' verticality. The main façade on each tower is slightly angled to enhance occupant views and maximize the view corridor between the two towers. The high-performance curtain walls are designed to remediate Shenzhen's climate by providing external solar shading and natural ventilation, with operable windows hidden behind perforated metal panels to reduce any visual disturbance on the overall façade.

Connected directly to the city's extensive pedestrian and public transportation system, the Grandjoy site serves as a neighborhood hub, linking the green belt to the east with nearby office towers. Both exterior and interior paths allow public access, resulting in a unified urban experience between the neighborhood green spaces.